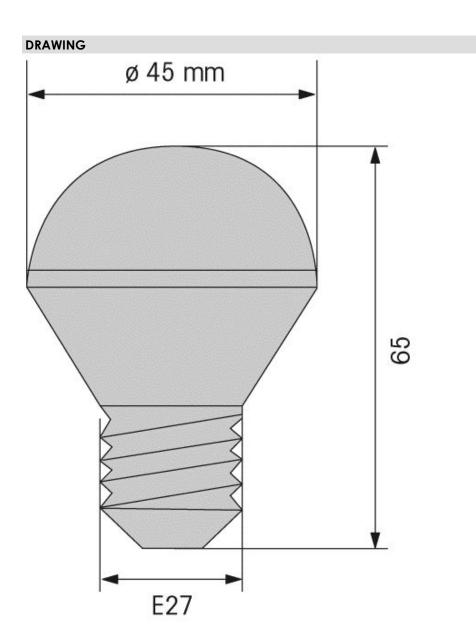

## CE **MECHANICAL DATA** Height 65 mm Diameter 45 mm **Materials** PC Weight with packaging 34 g Product weight 26 g **ELECTRICAL DATA** Operating voltage 24V AC/DC Operating voltage type Operating voltage frequency 50Hz Operating voltage tolerance +/- 10% Rated operational voltage 24 VDC Rated operational current 20 mA Rated inrush current 500 mA **OPTICAL DATA** Light source LED Light colour Red Permanent Optical signal image Service life optical 50,000 h maximum Lamp fitting/socket E27 APPROVAL DATA Conforms with CE Yes WFFF No Conforms with RED directive No Conforms with ATEX-directive No Conforms with CCC No Conforms with FCC No Conforms with IC No EAC certificate available No Conforms with AS-I No